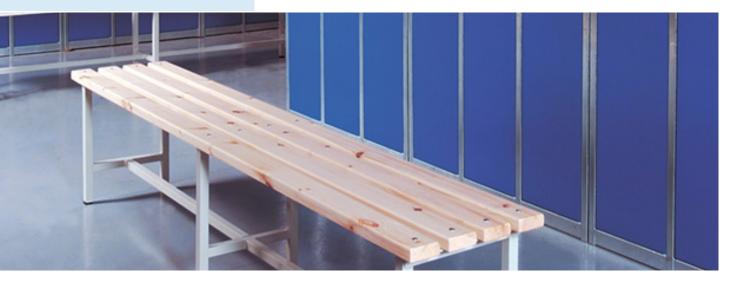

# Plinth

Plinth prevents the accumulation of dirt under the locker, in addition to providing a clean-cut finish to the set.

Lockers with legs are installed in places that need constant cleaning of the changing room floors.