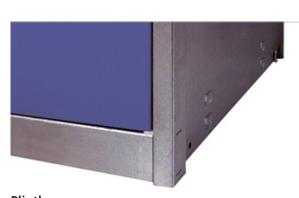

# Plinth

Plinth prevents the accumulation of dirt under the locker, in addition to providing a clean-cut finish to the set.

Lockers with legs are installed in places that need constant cleaning of the changing room floors.