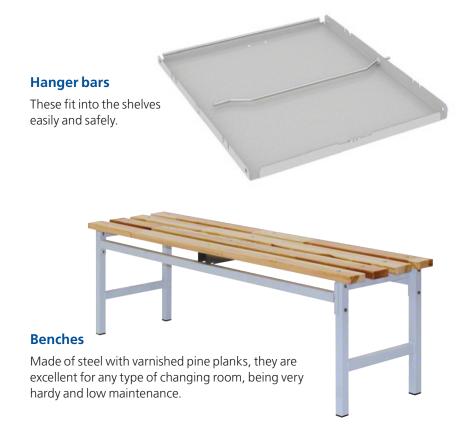

### **Sloping tops**

This element fits into the sides of the lockers and allows easy cleaning of the top. It also prevents objects from accumulating or being placed there. A double top piece to cover two units or a single piece are available.