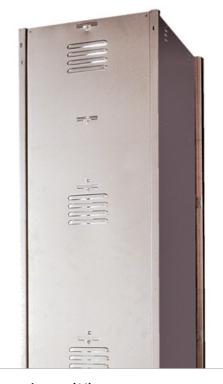

## Components

Versatility and adaptability for all types of uses

4 Metal lockers mecalux.cz

Rear air vent (11) The vents are located on the back panels, leaving the front completely smooth.

The 40 cm wide locker doors are reinforced. Single door units are made out of two panels assembled together but not welded, which provides high rigidity and a perfect finish.