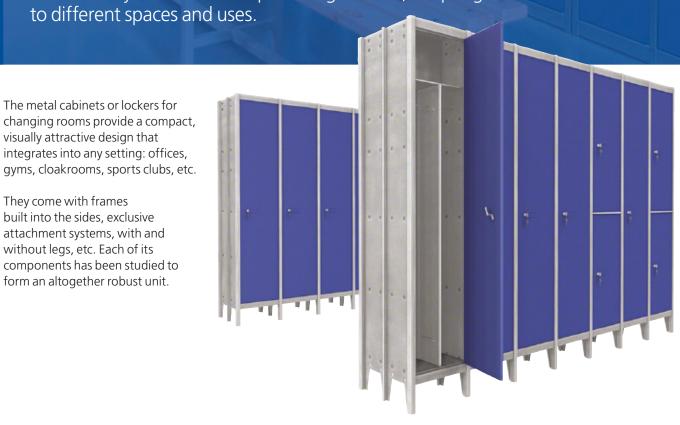

a modular system with multiple configurations, adapting

The metal cabinets or lockers for changing rooms provide a compact, visually attractive design that integrates into any setting: offices,

They come with frames built into the sides, exclusive attachment systems, with and without legs, etc. Each of its components has been studied to form an altogether robust unit.

### Modular system

There are multiple possible standard combinations and accessories. Starting with an initial block, up to four additional units can be assembled, creating homogeneous sets.

- One, two or four doors: the modular door system allows partitioning of space as needed.
- Two models and three different widths: models with and without legs are manufactured in three widths: 25, 30 and 40 cm. Legless models are 180 cm high, 195 cm high with legs, and always 50 cm deep.
- Reversible doors: doors can be installed opening to the left or right. Garments and personal items are easily placed thanks to a frame designed to open fully.
- **Interior layout:** the placement of shelves and vertical dividers make different distributions of the space inside.