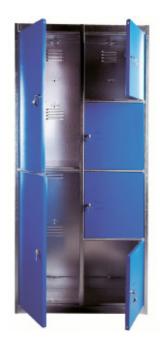

a modular system with multiple configurations, adapting

The metal cabinets or lockers for changing rooms provide a compact, visually attractive design that integrates into any setting: offices,

They come with frames built into the sides, exclusive attachment systems, with and without legs, etc. Each of its components has been studied to form an altogether robust unit.

### Modular system

There are multiple possible standard combinations and accessories. Starting with an initial block, up to four additional units can be assembled, creating homogeneous sets.

- One, two or four doors: the modular door system allows partitioning of space as needed.
- Two models and three different widths: models with and without legs are manufactured in three widths: 25, 30 and 40 cm. Legless models are 180 cm high, 195 cm high with legs, and always 50 cm deep.
- Reversible doors: doors can be installed opening to the left or right. Garments and personal items are easily placed thanks to a frame designed to open fully.
- **Interior layout:** the placement of shelves and vertical dividers make different distributions of the space inside.