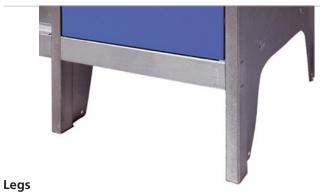

### Modular system

There are multiple possible standard combinations and accessories. Starting with an initial block, up to four additional units can be assembled, creating homogeneous sets.

- One, two or four doors: the modular door system allows partitioning of space as needed.
- Two models and three different widths: models with and without legs are manufactured in three widths: 25, 30 and 40 cm. Legless models are 180 cm high, 195 cm high with legs, and always 50 cm deep.
- Reversible doors: doors can be installed opening to the left or right. Garments and personal items are easily placed thanks to a frame designed to open fully.
- **Interior layout:** the placement of shelves and vertical dividers make different distributions of the space inside.

# Plinth

Plinth prevents the accumulation of dirt under the locker, in addition to providing a clean-cut finish to the set.

Lockers with legs are installed in places that need constant cleaning of the changing room floors.