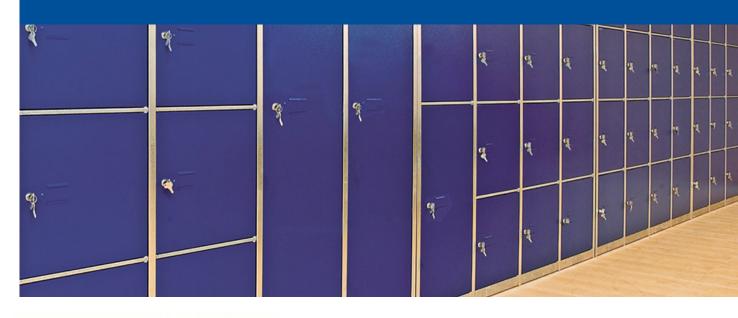

a modular system with multiple configurations, adapting

The metal cabinets or lockers for changing rooms provide a compact, visually attractive design that integrates into any setting: offices,

They come with frames built into the sides, exclusive attachment systems, with and without legs, etc. Each of its components has been studied to form an altogether robust unit.

### Style and sturdiness

A compact design with a professional finish suited to any setting.

## Components

Versatility and adaptability for all types of uses

4 Metal lockers mecalux.cz

Rear air vent (11) The vents are located on the back panels, leaving the front completely smooth.

The 40 cm wide locker doors are reinforced. Single door units are made out of two panels assembled together but not welded, which provides high rigidity and a perfect finish.