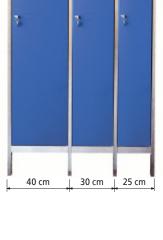

### Modular system

There are multiple possible standard combinations and accessories. Starting with an initial block, up to four additional units can be assembled, creating homogeneous sets.

- One, two or four doors: the modular door system allows partitioning of space as needed.
- Two models and three different widths: models with and without legs are manufactured in three widths: 25, 30 and 40 cm. Legless models are 180 cm high, 195 cm high with legs, and always 50 cm deep.
- Reversible doors: doors can be installed opening to the left or right. Garments and personal items are easily placed thanks to a frame designed to open fully.
- **Interior layout:** the placement of shelves and vertical dividers make different distributions of the space inside.