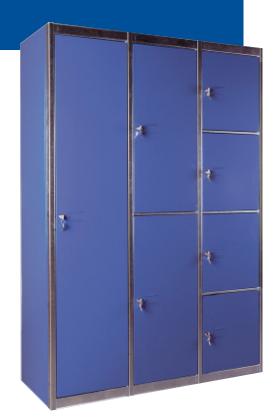

### Modular system

There are multiple possible standard combinations and accessories. Starting with an initial block, up to four additional units can be assembled, creating homogeneous sets.

- One, two or four doors: the modular door system allows partitioning of space as needed.
- Two models and three different widths: models with and without legs are manufactured in three widths: 25, 30 and 40 cm. Legless models are 180 cm high, 195 cm high with legs, and always 50 cm deep.
- Reversible doors: doors can be installed opening to the left or right. Garments and personal items are easily placed thanks to a frame designed to open fully.
- **Interior layout:** the placement of shelves and vertical dividers make different distributions of the space inside.