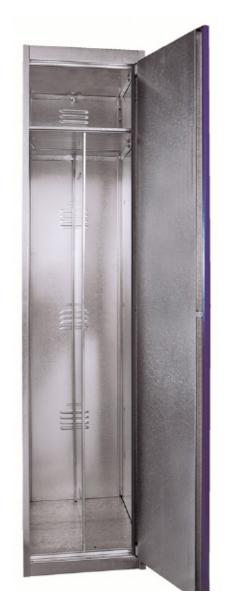

### Modular system

There are multiple possible standard combinations and accessories. Starting with an initial block, up to four additional units can be assembled, creating homogeneous sets.

- One, two or four doors: the modular door system allows partitioning of space as needed.
- Two models and three different widths: models with and without legs are manufactured in three widths: 25, 30 and 40 cm. Legless models are 180 cm high, 195 cm high with legs, and always 50 cm deep.
- Reversible doors: doors can be installed opening to the left or right. Garments and personal items are easily placed thanks to a frame designed to open fully.
- **Interior layout:** the placement of shelves and vertical dividers make different distributions of the space inside.

#### **Internal dividers**

A vertical partition located in the centre of the locker can divide the space inside into two separate compartments. In 40 cm wide ones the divider can be displaced.