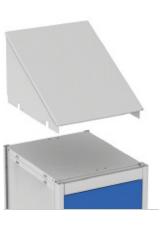

### **Sloping tops**

This element fits into the sides of the lockers and allows easy cleaning of the top. It also prevents objects from accumulating or being placed there. A double top piece to cover two units or a single piece are available.