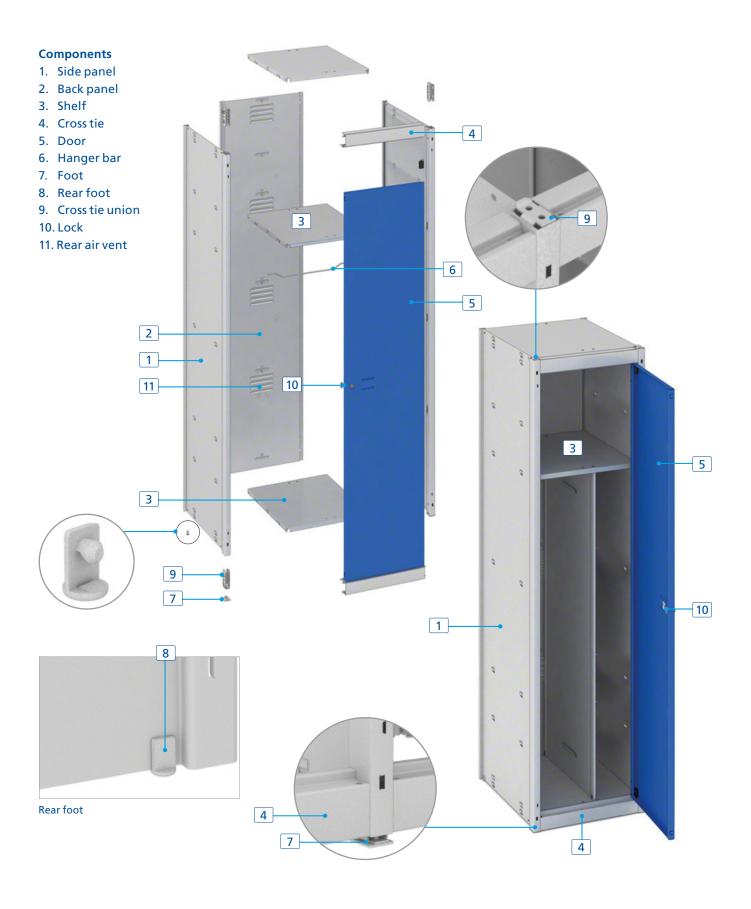

## Components

Versatility and adaptability for all types of uses

4 Metal lockers mecalux.cz

Rear air vent (11) The vents are located on the back panels, leaving the front completely smooth.

The 40 cm wide locker doors are reinforced. Single door units are made out of two panels assembled together but not welded, which provides high rigidity and a perfect finish.

# Plinth

Plinth prevents the accumulation of dirt under the locker, in addition to providing a clean-cut finish to the set.

Lockers with legs are installed in places that need constant cleaning of the changing room floors.