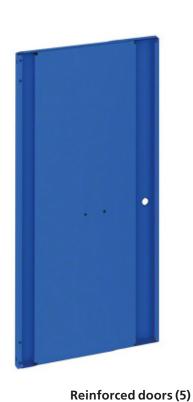

## Components

Versatility and adaptability for all types of uses

4 Metal lockers mecalux.cz

Rear air vent (11) The vents are located on the back panels, leaving the front completely smooth.

The 40 cm wide locker doors are reinforced. Single door units are made out of two panels assembled together but not welded, which provides high rigidity and a perfect finish.