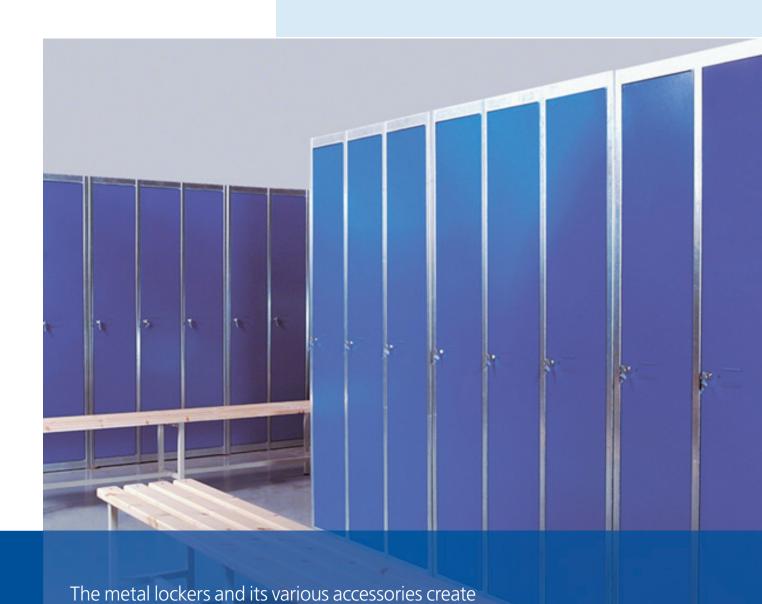

a modular system with multiple configurations, adapting

The metal cabinets or lockers for changing rooms provide a compact, visually attractive design that integrates into any setting: offices,

They come with frames built into the sides, exclusive attachment systems, with and without legs, etc. Each of its components has been studied to form an altogether robust unit.