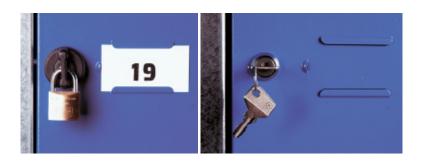

#### Lock and card holder

There are two kinds of locks, for keys and set up for padlock use. Beside, there is a practical card holder for the personal identification of each locker.

e-mail: praha@mecalux.com - mecalux.cz