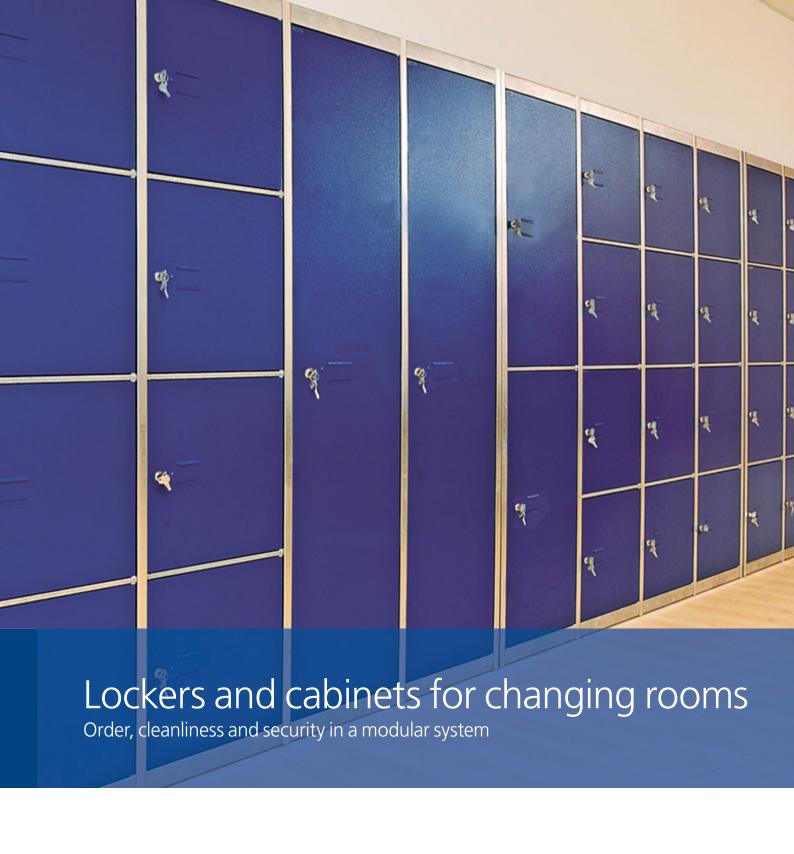

a modular system with multiple configurations, adapting

The metal cabinets or lockers for changing rooms provide a compact, visually attractive design that integrates into any setting: offices,

They come with frames built into the sides, exclusive attachment systems, with and without legs, etc. Each of its components has been studied to form an altogether robust unit.