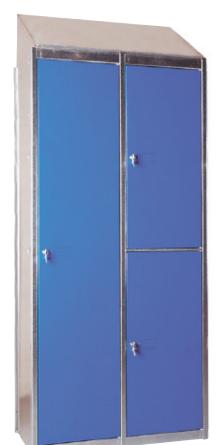

### Modular system

There are multiple possible standard combinations and accessories. Starting with an initial block, up to four additional units can be assembled, creating homogeneous sets.

- One, two or four doors: the modular door system allows partitioning of space as needed.
- Two models and three different widths: models with and without legs are manufactured in three widths: 25, 30 and 40 cm. Legless models are 180 cm high, 195 cm high with legs, and always 50 cm deep.
- Reversible doors: doors can be installed opening to the left or right. Garments and personal items are easily placed thanks to a frame designed to open fully.
- **Interior layout:** the placement of shelves and vertical dividers make different distributions of the space inside.

# Plinth

Plinth prevents the accumulation of dirt under the locker, in addition to providing a clean-cut finish to the set.

Lockers with legs are installed in places that need constant cleaning of the changing room floors.