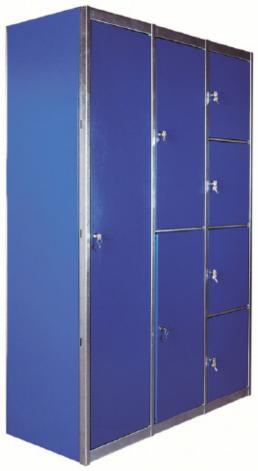

### Modular system

There are multiple possible standard combinations and accessories. Starting with an initial block, up to four additional units can be assembled, creating homogeneous sets.

- One, two or four doors: the modular door system allows partitioning of space as needed.
- Two models and three different widths: models with and without legs are manufactured in three widths: 25, 30 and 40 cm. Legless models are 180 cm high, 195 cm high with legs, and always 50 cm deep.
- Reversible doors: doors can be installed opening to the left or right. Garments and personal items are easily placed thanks to a frame designed to open fully.
- **Interior layout:** the placement of shelves and vertical dividers make different distributions of the space inside.

#### **Internal dividers**

A vertical partition located in the centre of the locker can divide the space inside into two separate compartments. In 40 cm wide ones the divider can be displaced.

#### Lock and card holder

There are two kinds of locks, for keys and set up for padlock use. Beside, there is a practical card holder for the personal identification of each locker.

e-mail: praha@mecalux.com - mecalux.cz