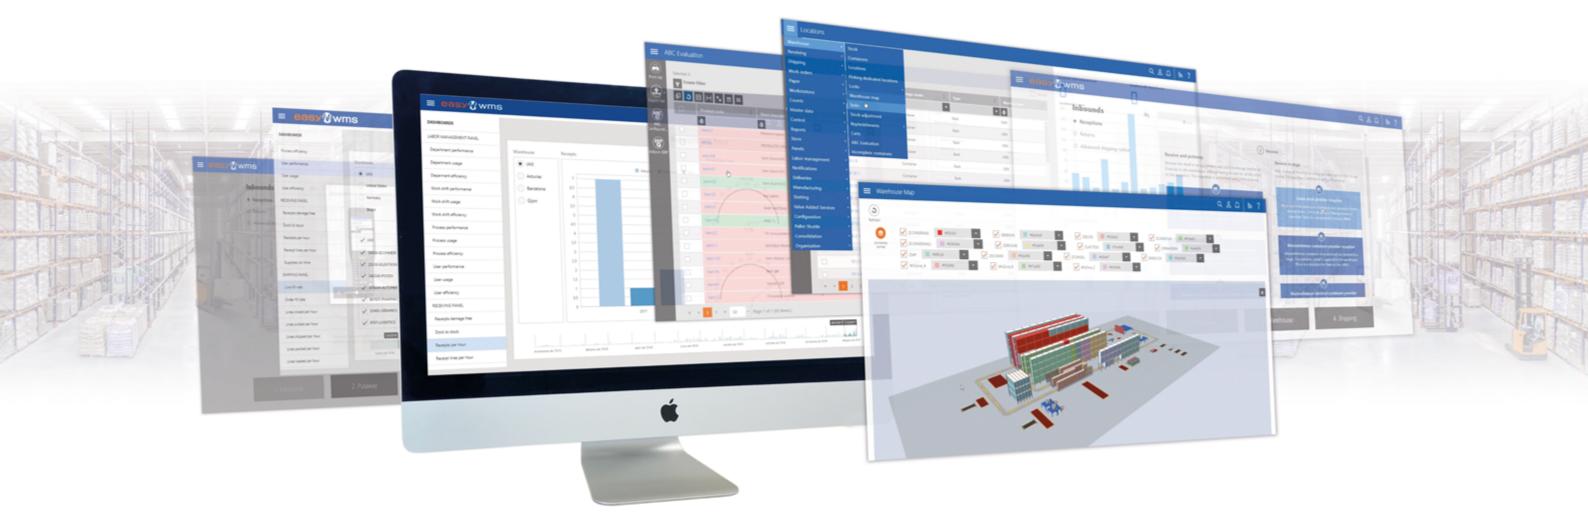

### We know our way around your warehouse

Our new Easy WMS platform provides a variety of solutions for the entire logistics process. So, your company will be able to control and take action in all operations (manufacturing, storage of raw materials and finished products, picking and goods distribution). Plus, you can analyse your entire supply chain, providing global, open-ended visibility.

Its user-friendly interface is a highly intuitive platform, since it adapts to each feature and requirement to improve your company's productivity.