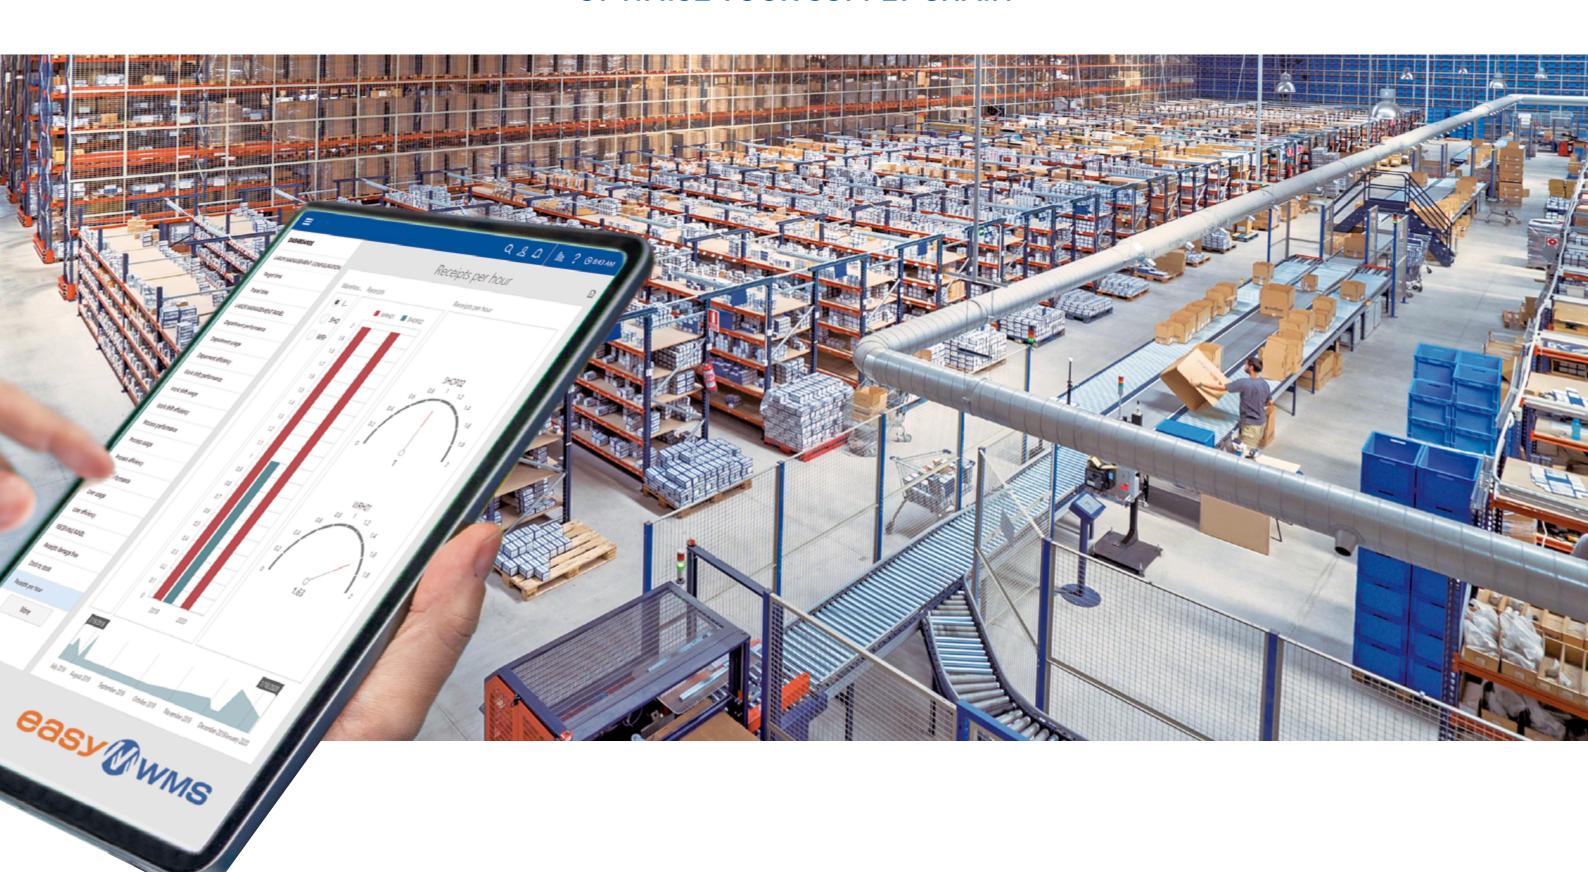

### We know our way around your warehouse

Our new Easy WMS platform provides a variety of solutions for the entire logistics process. So, your company will be able to control and take action in all operations (manufacturing, storage of raw materials and finished products, picking and goods distribution). Plus, you can analyse your entire supply chain, providing global, open-ended visibility.

Its user-friendly interface is a highly intuitive platform, since it adapts to each feature and requirement to improve your company's productivity.

#### ${\bf WAREHOUSE\,MANAGEMENT\,SYSTEM}$

Easy WMS is a versatile system capable of **managing** operations in **manual warehouses** via handheld radiofrequency devices), **mixed warehouses** or large **automated installations**.