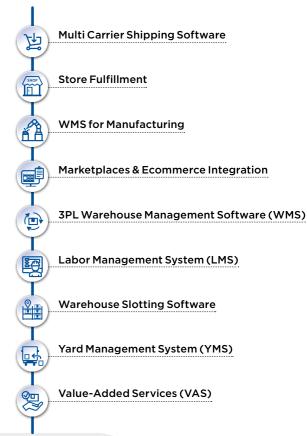

### INTERCONNECTED SOLUTIONS FOR YOUR SUPPLY CHAIN

#### **WAREHOUSE MANAGEMENT SYSTEM**

Easy WMS is a powerful, versatile, scalable and flexible software program that can manage a manually operated warehouse (paper or radiofrequency device run), a mixed facility or a large automated warehouse with the same efficiency.

Use it to streamline physical product flows and document management, from warehouse inputs to dispatches, for guaranteed full end-to-end traceability.